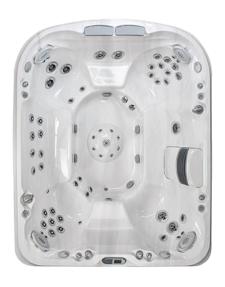

J-480™ SM 2018 Platinum/Mahogany SAVINGS UP TO \$4,000

J-475™ 2019 Silver Pearl/ Modern Hardwood SAVINGS UP TO \$4,000

J-470™ 2018 Midnight/Teak SOLD

J-470™ 2018 Platinum/Gray SAVINGS UP TO \$4,000

J-470™ 2018 Sandstone/Gray SAVINGS UP TO \$4,000

J-470™ 2018 Silver Pearl/Mahogany SAVINGS UP TO \$4,000

J-385™ 2019 Opal/Gray SAVINGS UP TO \$3,000

J-385™ 2019 Opal/Mahogany (2) SAVINGS UP TO \$3,000

J-365™ 2019 Silver Pearl/Mahogany SOLD

J-365™ 2019 Silver Pearl/Gray SAVINGS UP TO \$3,000