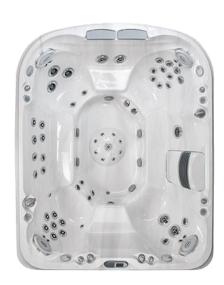

J-470™ 2018 Silver Pearl/Mahogany SAVINGS UP TO \$4,000

J-385™ 2019 Opal/Gray SAVINGS UP TO \$3,000

J-385™ 2019 Opal/Mahogany (2) SAVINGS UP TO \$3,000

J-365™ 2019 Silver Pearl/Mahogany SOLD

J-365™ 2019 Silver Pearl/Gray SAVINGS UP TO \$3,000

J-365™ 2019 Opal/Mahogany SAVINGS UP TO \$3,000

J-315™ 2018 Silver Pearl/Gray SAVINGS UP TO \$3,000

J-280™ 2019 Platinum/Mahogany SAVINGS UP TO \$2,000

J-245™ 2019 Platinum/Gray (2) SAVINGS UP TO \$2,000