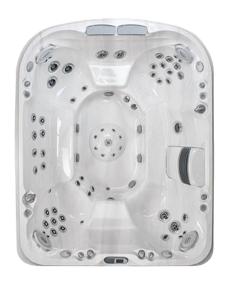

## HOT TUBS SAVINGS LIST

J-495™ 2018 Platinum/Grey SOLD

J-495™ 2019 Platinum/Mahogany SAVINGS UP TO \$5,000

J-495™ 2019 Platinum/Gray (2) SAVINGS UP TO \$5,000

J-485™ 2019 Silver Pearl/ Modern Hardwood SAVINGS UP TO \$4,000

J-480™ SM 2018 Platinum/Mahogany SAVINGS UP TO \$4,000

J-475™ 2019 Silver Pearl/ Modern Hardwood SAVINGS UP TO \$4,000

J-470™ 2018 Midnight/Teak SOLD

J-470™ 2018 Platinum/Gray SAVINGS UP TO \$4,000

J-470™ 2018 Sandstone/Gray SAVINGS UP TO \$4,000